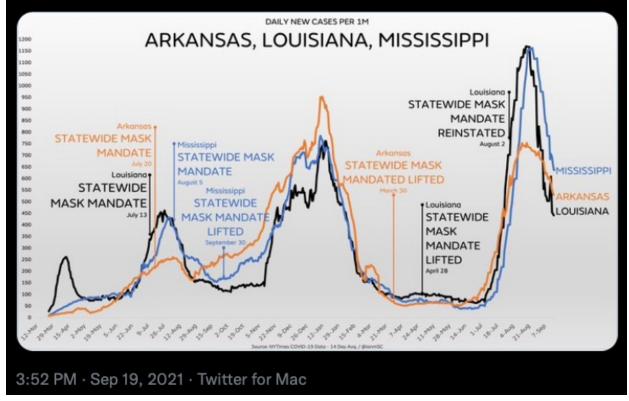

5:14 AM · Sep 20, 2021 · Twitter Web App

4,466 Retweets 515 Quote Tweets 7,280 Likes

This southern US COVID hospitalization chart is eyeopening. Did a roaming gang of infected hoards blaze a trail from Texas to Florida across six states w/ diff NPIs & vax rates? @MartyMakary @MonicaGandhi9 @BallouxFrancois

Honest question: do vax rates and NPIs matter at all?

IM @ianmSC

Arkansas, Louisiana and Mississippi have had different mask rules at different times and followed the exact same curves anyway, but the good news is that the more data we have showing how useless mask mandates are, the more mandates we get