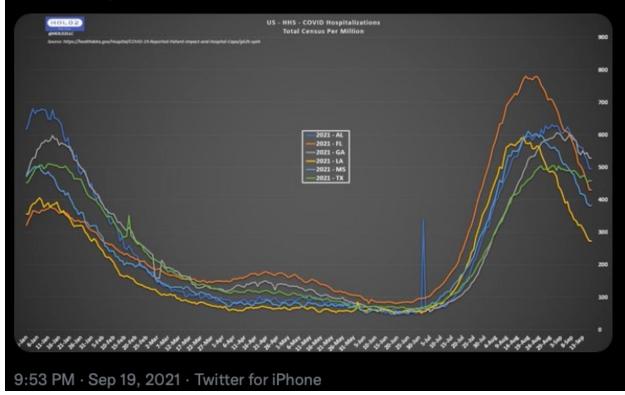

5:14 AM · Sep 20, 2021 · Twitter Web App

4,466 Retweets 515 Quote Tweets 7,280 Likes

This southern US COVID hospitalization chart is eyeopening. Did a roaming gang of infected hoards blaze a trail from Texas to Florida across six states w/ diff NPIs & vax rates? @MartyMakary @MonicaGandhi9 @BallouxFrancois

Honest question: do vax rates and NPIs matter at all?

IM @ianmSC

Arkansas, Louisiana and Mississippi have had different mask rules at different times and followed the exact same curves anyway, but the good news is that the more data we have showing how useless mask mandates are, the more mandates we get