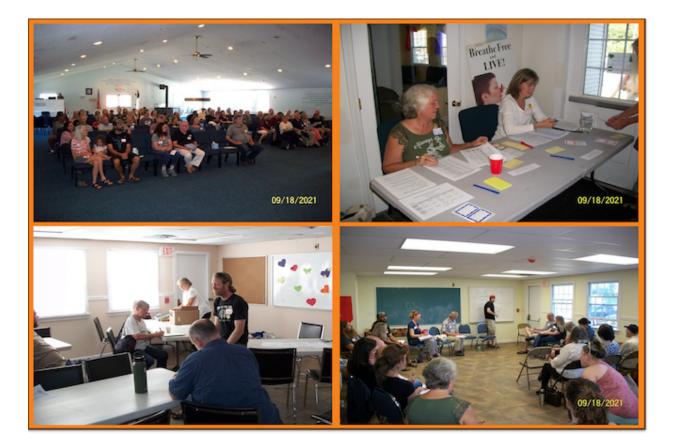

## Monadnock Freedom Conference

Over 75 people came together last Saturday in Swanzey for the first-ever Monadnock Freedom Conference. A great time was had by all and many good connections were made. Breakout sessions covered everything from big tech-proofing your tech devices, various ways to prep, and how to build soil biome in your garden or farm, to constitutional law, sovereignty, vaccines and the law, super immunity, and much more (see the full program <u>here</u>).

We'd like to thank: the presenters/discussion leaders of the various breakout sessions for the gift of their time and talents; the many volunteer staff for help in setting up, managing registration, preparing and sharing food and drink, managing childcare, and staying afterwards for cleanup; and all those who trekked out on a beautiful September day to share and network. It was a very inspiring day all around.

Photos by Kevin Chapman

.....

News you may have missed....

FDA - "THIS SHOULD TERRIFY US ALL"...

THEEXPOSE.UK